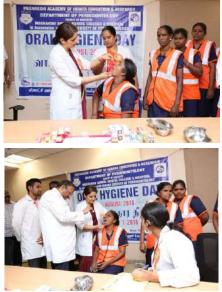

### CHAIRMAN

Thiru Durga Shanker Mishra,I.A.S., SECRETARY MINISTRY OF HOUSING & URBAN AFFAIRS GOVT. OF INDIA

Thiru Pankaj Kumar Bansal, I.A.S., MANAGING DIRECTOR CHENNAI METRO RAIL LIMITED On occasion of Oral Hygiene Day on Aug 1, 2018, CMRL in association with Meenakshi Ammal Dental College conducted an Oral Hygiene screening and awareness camp at CMRL Admin Building and at Metro Trains on August 1 2018.

A team of 25 doctors headed by Dr. Jaideep Mahendra, Director of PG Studies, Meenakshi Ammal Dental College, Maduravoyal, Chennai conducted the screening and awareness camp at CMRL Admin Building, Koyambedu for CMRL employees and staffs on Oral Hygiene Day (Aug 1 2018). Around 250 employees including staffs and contract workers were benefitted by this camp. A separate team of doctors also travelled in the Metro Trains to educate passengers about the significance of Oral hygiene.

The Free Oral Health Screening included Gums bleeding check, TMJ check, Oral soft tissues check, Decay Check, Smile Evaluation, Saliva check, Brushing Techniques, Bad Breath consultation and Diet counseling (optional).