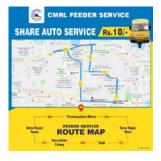

# Feeder service through share taxi system and share auto at selected metro stations

As part of providing last mile connectivity measures to metro commuters, CMRL took an initiative of providing Feeder services through Share auto and share taxi services at selected Metro Stations on trial basis for a period of six months. Eight Stations including Ashok Nagar, Alandur, Ekkattuthangal, Guindy, Koyambedu, St. Thomas Mount, Little Mount/Nandanam and Thirumangalam/Anna Nagar Tower metro stations were identified for Share auto feeder service.

The proposed share auto feeder service is running on the designated feeder routes with a flat tariff of Rs.10. Similarly, the share taxi services were planned for five selected Stations which are Koyambedu, Alandur, Anna Nagar East, AG DMS and Vadapalani

metro stations. The proposed share taxi services are covering an area up to 3 Km radius with a flat tariff of Rs.15.

This service was commenced from 11.08.2018 from 6.30 a.m to 9.30 p.m.