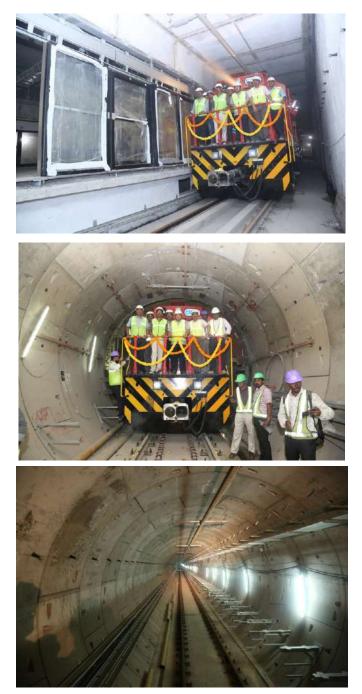

# CMRL commenced trial run from AG-DMS – Washermanpet Metro

The underground construction works of the Chennai Metro Rail Limited between AG-DMS and Washermanpet buzzed with hectic activity on August 25, 2018 as CMRL's Diesel Locomotive vehicle completed its maiden trial run surging from AG-DMS to Washermanpet successfully.

This stretch of 9.5km is the final leg of the Phase 1 of CMRL Project. This stretch runs through AG-DMS, Thousand Lights, LIC, Government Estate, Chennai Central, High Court, Mannadi and Washermanpet stations.

The underground twin tunnels of 6.3m diameter each run below Anna Salai, Cooum river at Chinthadripet, Chennai Central, Buckingham Canal, Suburban Railway tracks, Broadway and other strategic locations of Chennai. Entire team of CMRL was excited on this trial run as this being a major lap in CMRL's footsteps.