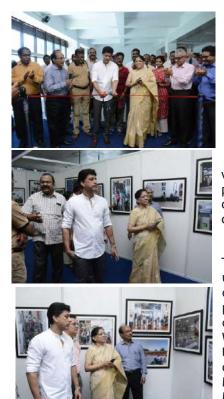

#### "Eyes like a shutter, mind like a lens"

Chennai Metro Rail Limited in association with Photographic Society of Madras (PSM) celebrated World Photography Day on 23.08.2018 by inaugurating the Photography Exhibition at Vadapalani Metro Station. This exhibition happened from 23.08.2018 to 29.08.2018.

Photography Day is an international event that celebrates the passion for photography. Commemorating the World Photography Day, this photography exhibition highlighted the positive impact of infrastructure creation and the various facilities of Chennai Metro Rail was showcased. A team of 38 Members from Photographic Society of Madras (PSM) visited the various installations of CMRL, captured and curated a photo gallery consisting of about 100 photographs which shows the tremendous efforts being put in / put in by CMRL, its staff, its contractors and vendors towards creation of this world class facility for the benefit of commuters of Chennai.

The photographs show cased the project sites, yards, its rolling stock, stations and people using metro, some aerial views of the trains criss crossing the city and the last mile connectivity created by CMRL for the benefit of commuters. The gallery also showcased the photographs of Photographic Society of Madras (PSM) members exhibiting the positive vibes of the global environment through the images, which is the essence of the celebration of World Photography Day, covering various genres of photography viz nature, architecture, travel, wildlife, landscapes etc., Photographic Society of Madras (PSM) conducts an annual contest "Shoot Madras" capturing the essence and beauty of the City, coinciding with the Madras Day celebrations in August. Shoot Madras 2018 this year had 3 themes, Landscapes of

Madras, Architecture of Madras and Madras by Night.

On 29.08.2018 this exhibition ended successfully with the visit of Mr.Pankaj Kumar Bansal, I.A.S., MD, CMRL who was the Chief Guest for the event. The Chief Guest visited the photo gallery and distributed the prizes to 80 photographers who participated in the event. The photographs of the contest winners and honorary mention was also displayed in the Exhibition.