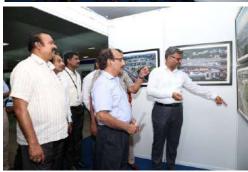

#### "Eyes like a shutter, mind like a lens"

Chennai Metro Rail Limited in association with Photographic Society of Madras (PSM) celebrated World Photography Day on 23.08.2018 by inaugurating the Photography Exhibition at Vadapalani Metro Station. This exhibition happened from 23.08.2018 to 29.08.2018.

Photography Day is an international event that celebrates the passion for photography. Commemorating the World Photography Day, this photography exhibition highlighted the positive impact of infrastructure creation and the various facilities of Chennai Metro Rail was showcased. A team of 38 Members from Photographic Society of Madras (PSM) visited the various installations of CMRL, captured and curated a photo gallery consisting of about 100 photographs which shows the tremendous efforts being put in / put in by CMRL, its staff, its contractors and vendors towards creation of this world class facility for the benefit of commuters of Chennai.

Madras, Architecture of Madras and Madras by Night.

On 29.08.2018 this exhibition ended successfully with the visit of Mr.Pankaj Kumar Bansal, I.A.S., MD, CMRL who was the Chief Guest for the event. The Chief Guest visited the photo gallery and distributed the prizes to 80 photographers who participated in the event. The photographs of the contest winners and honorary mention was also displayed in the Exhibition.