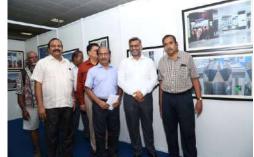

#### "Eyes like a shutter, mind like a lens"

Chennai Metro Rail Limited in association with Photographic Society of Madras (PSM) celebrated World Photography Day on 23.08.2018 by inaugurating the Photography Exhibition at Vadapalani Metro Station. This exhibition happened from 23.08.2018 to 29.08.2018.

Photography Day is an international event that celebrates the passion for photography. Commemorating the World Photography Day, this photography exhibition highlighted the positive impact of infrastructure creation and the various facilities of Chennai Metro Rail was showcased. A team of 38 Members from Photographic Society of Madras (PSM) visited the various installations of CMRL, captured and curated a photo gallery consisting of about 100 photographs which shows the tremendous efforts being put in / put in by CMRL, its staff, its contractors and vendors towards creation of this world class facility for the benefit of commuters of Chennai.

Madras, Architecture of Madras and Madras by Night.

On 29.08.2018 this exhibition ended successfully with the visit of Mr.Pankaj Kumar Bansal, I.A.S., MD, CMRL who was the Chief Guest for the event. The Chief Guest visited the photo gallery and distributed the prizes to 80 photographers who participated in the event. The photographs of the contest winners and honorary mention was also displayed in the Exhibition.