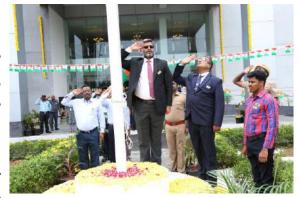

### 72nd Independence Day Celebrated

Chennai Metro Rail Limited celebrated the 72<sup>nd</sup> Independence Day on 15<sup>th</sup> August 2018. Thiru Pankaj Kumar Bansal, I.A.S., Managing Director, Chennai Metro Rail Limited hoisted the National Flag.

Chief Guests Thiru Satyabrata Sahoo, I.A.S, Chief Electoral Officer (CEO) and Thiru Har Sahaya Meena, I.A.S., Managing Director, Salt Corporation along with Directors of Chennai Metro Rail Limited and Officials and Staffs of CMRL participated enthusiastically.

Prizes were also distributed for the sports competition winners during the event.